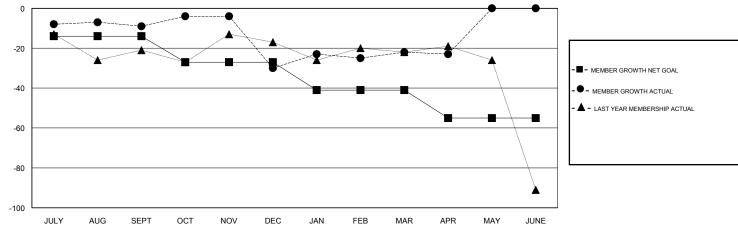

## GMT: OPEN LOCATION WISCONSIN GMT CA Clubs Members

|                       | Club          | s         |               |                       | Mei                       | mbers                   |                                              |
|-----------------------|---------------|-----------|---------------|-----------------------|---------------------------|-------------------------|----------------------------------------------|
| RESULTS FOR 2018-2019 |               |           |               | RESULTS FOR 2018-2019 |                           |                         |                                              |
| QUARTER               | NEW CLUB GOAL | NEW CLUBS | DROPPED CLUBS | QUARTER               | MEMBER GROWTH NET<br>GOAL | MEMBER GROWTH<br>ACTUAL | DROPPED MEMBERS ACTUAL (including transfers) |
| JULY/AUG/SEPT         | 0             | 0         | 2             | JULY/AUG/SEPT         | -14                       | 18                      | 25                                           |
| OCT/NOV/DEC           | 0             | 0         | 0             | OCT/NOV/DEC           | -13                       | 23                      | 42                                           |
| JAN/FEB/MAR           | 0             | 0         | 1             | JAN/FEB/MAR           | -14                       | 35                      | 23                                           |
| APR/MAY/JUNE          | 0             | 0         | 0             | APR/MAY/JUNE          | -14                       | 4                       | 4                                            |